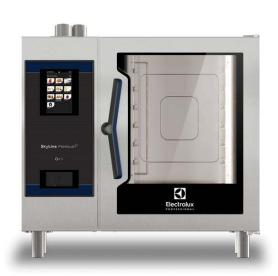

### **SkyLine PremiumS** Electric Combi Oven 6GN 1/1

| ITEM #  |  |
|---------|--|
| MODEL # |  |
| NAME #  |  |
| SIS #   |  |
|         |  |
| AIA#    |  |

217750 (ECOE61T2A1)

SkyLine PremiumS Combi Boiler Oven with touch screen control, 6x1/1GN, electric, 3 cooking modes (automatic, recipe program, manual), automatic cleaning, boiler in AISI 316

### Item No.

Combi oven with high resolution full touch screen interface, multilanguage

- Built-in steam generator (in s/s 316L) with real humidity control based upon Lambda
- OptiFlow air distribution system to achieve maximum performance with 7 fan speed levels
- SkyClean: Automatic and built-in self cleaning system with integrated descale of the steam generator. 5 automatic cycles (soft, medium, strong, extra strong, rinseonly) and green functions to save energy, water, detergent and rinse aid
- Cooking modes: Automatic (9 food families with 100+ different pre-installed variants); Programs (a maximum of 1000 recipes can be stored and organized in 16 different categories); Manual (steam, combi and convection cycles); Specialistic Cycles (regeneration, Low Temperature Cooking, proving, EcoDelta, Sous-Vide, Static-Combi, Pasteurization of pasta, dehydration, Food Safe Control and Advanced Food
- Special functions: MultiTimer cooking, Plan-n-Save to cut running costs, Make-it-Mine to customize interface, SkyHub to customize homepage, agenda MyPlanner, SkyDuo connection to SkyLine ChillerS, automatic backup mode to avoid downtime
- USB port to download HACCP data, programs and settings. Connectivity ready
- 6-point multi sensor core temperature probe
- Double glass door with LED lights
- Stainless steel construction throughout
- Supplied with n.1 tray rack 1/1 GN, 67 mm pitch.

### User Interface & Data Management

- High resolution full touch screen interface (translated in more than 30 languages) - color-blind friendly panel.
- Make-it-mine feature to allow full personalization or locking of the user interface.
- SkyHub lets the user group the favorite functions in the homepage for immediate access.
- MyPlanner works as an agenda where the user can plan the daily work and receive personalized alerts for each task.
- With SkyDuo the Oven and the Blast Chiller are connected to each other and communicate in order to guide the user through the cook&chill process optimizing time and efficiency (requires optional accessory).
- USB port to download HACCP data, share cooking programs and configurations. USB port also allows to plugin sous-vide probe (optional accessory).
- Connectivity ready for real time access to connected appliances from remote and HACCP monitoring (requires optional accessory).
- Trainings and guidances supporting materials easily accessible by scanning QR-Code with any mobile device.
- Automatic consumption visualization at the end of the cycle.