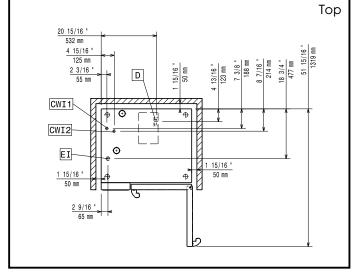

### **Optional Accessories**

 External reverse osmosis filter for single PNC 864388 tank Dishwashers with atmosphere boiler and Ovens • Water filter with cartridge and flow PNC 920004 meter for low steam usage (less than 2 hours of full steam per day) · Water filter with cartridge and flow PNC 920005 meter for medium steam usage Wheel kit for 6 & 10 GN 1/1 and 2/1 GN PNC 922003 oven base (not for the disassembled one) Pair of AISI 304 stainless steel grids, PNC 922017 GN 1/1 Pair of grids for whole chicken (8 per PNC 922036 grid - 1,2kg each), GN 1/1 AISI 304 stainless steel grid, GN 1/1 PNC 922062 Grid for whole chicken (4 per grid -PNC 922086 1,2kg each), GN 1/2 PNC 922171 • External side spray unit (needs to be mounted outside and includes support to be mounted on the oven) • Baking tray for 5 baguettes in PNC 922189 perforated aluminum with silicon coating, 400x600x38mm • Baking tray with 4 edges in perforated PNC 922190 aluminum, 400x600x20mm Baking tray with 4 edges in aluminum, PNC 922191 400x600x20mm PNC 922239 Pair of frying baskets • AISI 304 stainless steel bakery/pastry PNC 922264 grid 400x600mm PNC 922265 • Double-step door opening kit Grid for whole chicken (8 per grid -PNC 922266 1,2kg each), GN 1/1 PNC 922281 USB probe for sous-vide cooking • Grease collection tray, GN 1/1, H=100 PNC 922321 PNC 922324 Kit universal skewer rack and 4 long skewers for Lenghtwise ovens PNC 922326 Universal skewer rack PNC 922327 4 long skewers Volcano Smoker for lengthwise and PNC 922338 crosswise oven Multipurpose hook PNC 922348 4 flanged feet for 6 & 10 GN, 2", PNC 922351 100-130mm Grid for whole duck (8 per grid - 1,8kg PNC 922362 each), GN 1/1 • Tray support for 6 & 10 GN 1/1 PNC 922382 disassembled open base